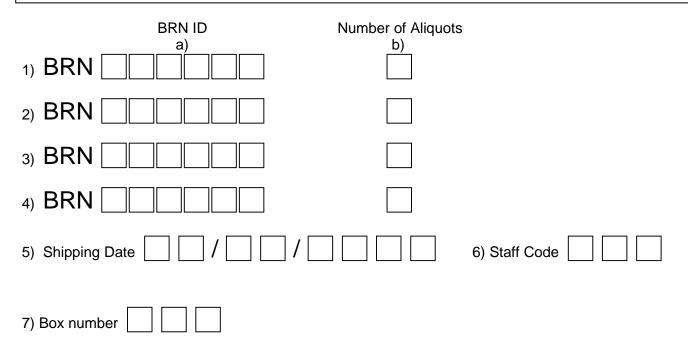

## BRONCHOSCOPY SUBSTUDY SPUTOLYSIN SLIDE BRN ID FORM

| SITE ID: |  |  |  |  |  |  |  |  | FORM CODE: BSY<br>VERSION: 1.0 08/29/2019 | Event: |
|----------|--|--|--|--|--|--|--|--|-------------------------------------------|--------|
|----------|--|--|--|--|--|--|--|--|-------------------------------------------|--------|

<u>Instructions</u>: Use this form to inform which Sputolysin samples by BRN ID are collected and stored. This should be entered during the participant's Bronchoscopy Substudy clinic visit for each sample. This form will populate the Sputolysin Shipping Manifest Report that is printed prior to shipment once a box is full.